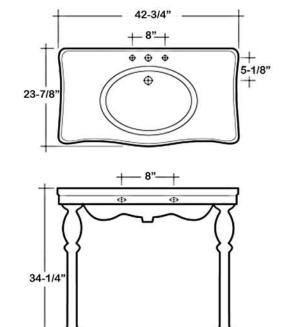

## MILANO DELUXE CONSOLE

Cat. No 97x

W: 42-<sup>3</sup>/<sub>4</sub>" D: 23-<sup>7</sup>/<sub>8</sub>" H: 34-<sup>1</sup>/<sub>4</sub>"

Back of basin to center of faucet:  $2-\frac{1}{2}$ " Back of basin to center of drain:  $7-\frac{1}{2}$ " Mount bolts height: 32" Mount holes cc: 8" Side deck: 9"

## **Interior Dimensions:**

Basin Interior: 20" x 15" Basin Depth:  $6-\frac{1}{2}$ " Faucet and spout holes:  $1-\frac{1}{2}$ "