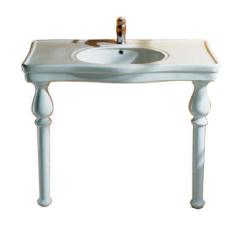

## MILANO DELUXE CONSOLE

Cat. No 97x

W: 42-<sup>3</sup>/<sub>4</sub>" D: 23-<sup>7</sup>/<sub>8</sub>" H: 34-<sup>1</sup>/<sub>4</sub>"

Back of basin to center of faucet:  $2-\frac{1}{2}$ " Back of basin to center of drain:  $7-\frac{1}{2}$ " Mount bolts height: 32" Mount holes cc: 8" Side deck: 9"

## **Interior Dimensions:**

Basin Interior: 20" x 15" Basin Depth:  $6-\frac{1}{2}$ " Faucet and spout holes:  $1-\frac{1}{2}$ "

## **Features:**

- ► Made of Vitreous China
- ► Available with 1-hole or 8" widespread
- ► Large deck
- ► Mounting Hardware Included
- **▶** Overflow

## Colors:

WH White

Meets or exceeds the following specifications: ASME A112.19.2 2018 and CSA B45.1-18 for ceramic plumbing fixtures.

Dimensions of fixture are nominal and may vary within the range of tolerances established by ASME Standard A112.19.2.2013 Dimensions and specifications subject to change without notice.